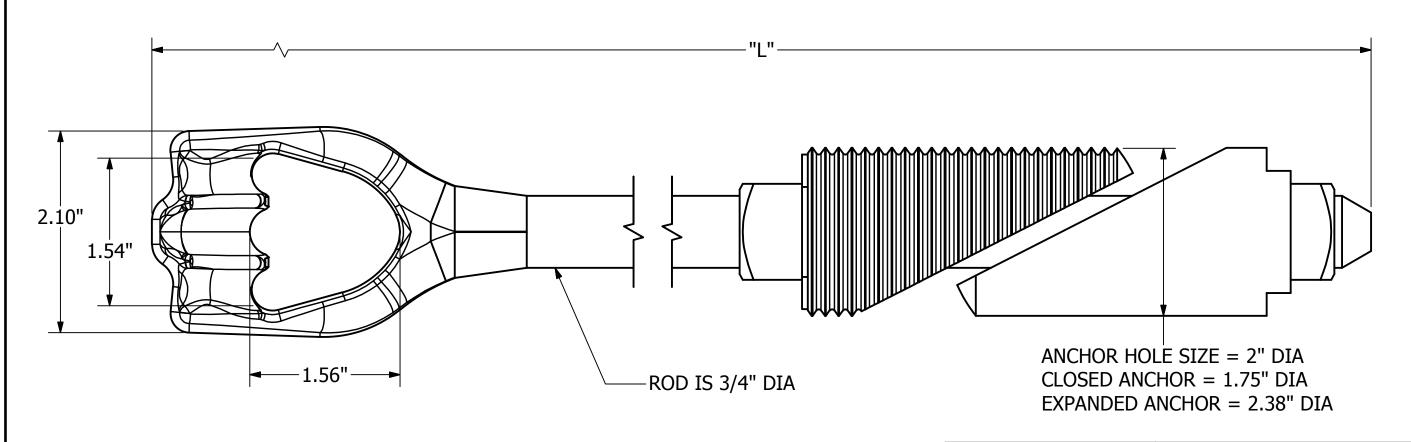

| CATALOG NO. | "L" |
|-------------|-----|
| R315        | 15" |
| R330        | 30" |
| R353        | 53" |
| R360        | 60" |
| R372        | 72" |
| R384        | 84" |
| R396        | 96" |

**ULTIMATE TENSILE STRENGTH: 23,000 LBS** 

HUBBELL

HUBBELL POWER SYSTEMS, INC.

EXPANDING ROCK ANCHOR 3/4" ROD

SIZE CAT / PART / ASSY NO.

B SEE CHART

O NOT SCALE
HIS DRAWING DRN BY MRG

DATE 10/31/18 SHEET 1 OF 1